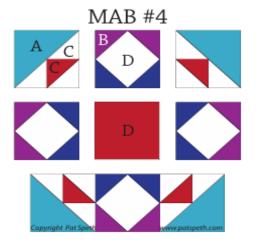

## MAB#4 Units

Bird In Air Unit

Square in Square Unit

\*Piece A: Technically a 4 7/8" square will work, but I like to use a 5" square cut in half on the diagonal. I then square up the Bird In Air Unit to 4 1/2" trimming away only from the larger triangle.

## Cutting directions for MAB #4

- A (2) color 1 (outside corners of block)
- B (8) color 2
  - (8) color 3 stitch and flip corners for square in square
- C (12) background. For Bird in Air unit
  - (4) Color 4 (same as center square)
- D (4) Background for center of square in square
  - (1) Color 4 for center square