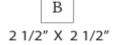

## MAB#4 Cut size of pieces

5" X 5" Cut in half on the diagonal \*

Small Half Square Triangles cut from a 2 1/2" wide strip using an EZ Angle Ruler.

4 1/2" X 4 1/2"

## Cutting directions for MAB #4

- A (2) color 1 (outside corners of block)
- B (8) color 2
  - (8) color 3 stitch and flip corners for square in square
- C (12) background. For Bird in Air unit
  - (4) Color 4 (same as center square)
- D (4) Background for center of square in square
  - (1) Color 4 for center square