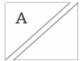

## MAB#4 Cut size of pieces

5" X 5" Cut in half on the diagonal \*

Small Half Square Triangles cut from a 2 1/2" wide strip using an EZ Angle Ruler.

4 1/2" X 4 1/2"

## MAB#4 Units

Bird In Air Unit

Square in Square Unit

\*Piece A: Technically a 4 7/8" square will work, but I like to use a 5" square cut in half on the diagonal. I then square up the Bird In Air Unit to 4 1/2" trimming away only from the larger triangle.